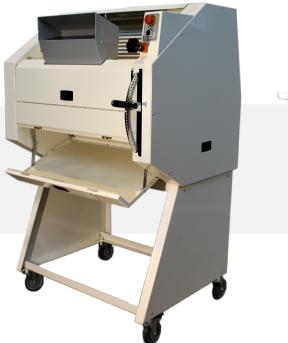

## BAGUETTE MOULDER MACHINE 3 CYLINDERS WITH SUPPORT

- Hourly production: max. 1500-2000 pcs/h
- Weight range: 15-1500 gr
- Thickness adjustment from 1 to 1,5mm
- Moving protection of the pressuring cylinders
- Dough length adjustment by handle
- Swift scraper disassembly system
- Robust and solid frame suitable for strong workloads
- Motorised exit belt (OPTIONAL)

## BAGUETTE MOULDER MACHINE 3 CYLINDERS WITH SUPPORT

The B3C 700+CAR is a machine for the production of baguettes suitable for bakeries with small, medium and large productions.

The machine is made up of 3 food-grade nylon pressure cylinders which are adjusted to the most suitable position by the action of a lever that slides on a graduated sector. Having found the right position, the cylinders work the dough by crushing it reducing the thickness and directing the product towards a belt that rolls it up and makes it enter between 2 opposed belts, which softly and progressively refine it. These two "pressure belts" are regulated by a knob equipped with a millimeter indicator.

The machine can be placed on a work table, or on a trolley equipped with swivel wheels that make it easy to move.

The B3C 700+CAR is prepared also for the installation of a motorized exit belt (USC optional). Suitable for dough with hydration greater than 80/85%.