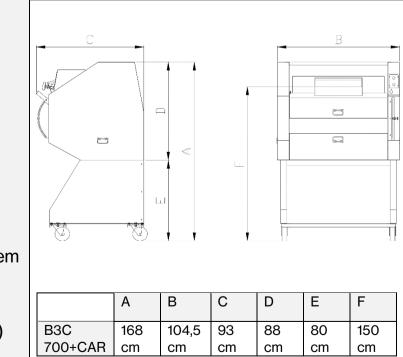

| MODEL                  | CYLINDERS  | DIMENSIONS              | KG  | KW   | VOLT    | PACKAGING            |
|------------------------|------------|-------------------------|-----|------|---------|----------------------|
| B3C 700                | 3 x 500 mm | 1050 x 890 x<br>1608 mm | 300 | 0.75 | 220/415 | 1200 x 1000 x 1100 h |
| B3C 700 + CAR          | 3 x 500 mm | 1050 x 890 x<br>1608 mm | 340 | 0.75 | 220/415 | 1200 x 1000 x 1100 h |
| B3C 700 + CAR +<br>USC | 3 x 500 mm | 1050 x 890 x<br>1608 mm | 410 | 0.75 | 220/415 | 1200 x 1900 x 1100 h |