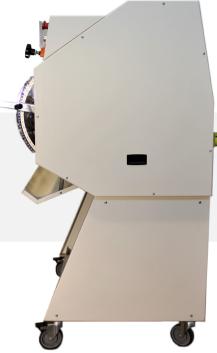

## BAGUETTE MOULDER MACHINE 3 CYLINDERS WITH SUPPORT

The B3C 700+CAR is a machine for the production of baguettes suitable for bakeries with small, medium and large productions.

The machine is made up of 3 food-grade nylon pressure cylinders which are adjusted to the most suitable position by the action of a lever that slides on a graduated sector. Having found the right position, the cylinders work the dough by crushing it reducing the thickness and directing the product towards a belt that rolls it up and makes it enter between 2 opposed belts, which softly and progressively refine it. These two "pressure belts" are regulated by a knob equipped with a millimeter indicator.

The hopper can be easily lifted making quick access for cleaning the cylinders and relative scrapers.

The dough can be extended to a length of 700mm, as the width of the belts is 750mm.

This is a robust machine suitable for bearing demanding workloads and also for using in automatic work lines: for instance combined with a pre-fermentation cell for the production of baguettes.